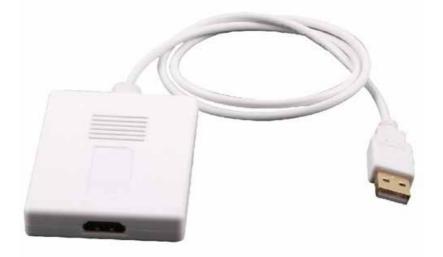

## **USB** to **HDMI** Converter

UB202-U2H

The USB to HDMI Converter lets user view high definition HDMI video output and slideshow displays from your computer on other large screen monitor display or LCD TV using standard USB port which can be easily found on your PC or laptop. This converter also provides mirroring function and can support up to six simultaneous displays at the same time as well as maximum HDMI output up to 1080p