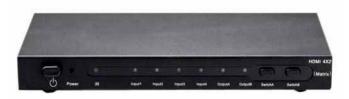

## **HDMI Matrix 4x2**

HDM02-42

The HDMI Matrix is a device that directs high resolution 1080p and digital audio from any four HDMI sources to two output displays. The HDMI switcher removes the necessity to disconnect and reconnect from sources which has only one output. This device has a full high resolution HDTV signal up to 1080p and works with HD-DVD players, Blue Ray DVD, PS3, and a satellite set-up box that connects with HDMI display. It also has infrared remote control for easy access any time.

## FEATURES

Supports up to 1080p video resolution

Supports HDCP 1.1

Supports HDMI 1.3b

Supports easy switching between any four HDMI input sources to any or combination two High quality output displays.

HDMI display can view from any source