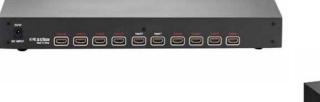

## HDMI Matrix 2x8

HDSS02-28R

The HDMI Amplifier Splitter 2x8 allows switching between two HDMI devices into eight HDTV HDMI compatible displays. It also functions as a splitter that could regenerate HDMI signal at the end of a long HDMI cable.