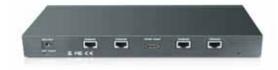

## **HDMI Splitter 1x4** by Cat-5e/6

EMAIL: weland@ptec.com.tw

HDS02-14L

The HDMI Splitter 1x4 by Cat5e/6 has four RJ45 outputs which distributes the input HMDI signal into two identical outputs. Each receiver works with the splitter as a full functional module using CAT-5e/6 cable for HDTV display up to 50 meters for 1080p.