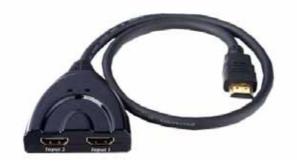

## HDMI Switch 2x1 Cable Type

HDS02-21P

The HDMI Switch 2x1 Cable Type is a device that can switch from two sources to one display output. It has intelligent and key press switching function that sends high definition audio video signals to a high definition display. All inputs accommodate various resolutions up to 1080p at the same time from any one of two sources to the display unit. The converter is compatible with HD-DVD, PS3, Xbox36, and others. It also saves both time and cost using one HDMI cable.