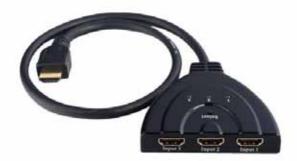

## HDMI Switch 3x1 Cable Type

HDS02-31P

The HDMI Switch 3x1 Cable Type is a device that can switch from three sources to one display output. It has intelligent and key press switching function that sends high definition audio video signals to a high definition display. All inputs accommodate various resolutions up to 1080p at the same time from any one of two sources to the display unit. The converter is compatible with HD-DVD, PS3, Xbox36, and others. It also saves both time and cost using one HDMI cable.