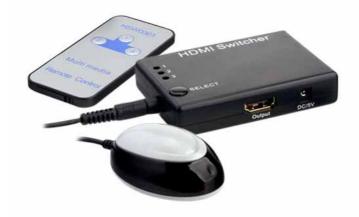

## Mini HDMI Switch 3x1 with Remote Control

HDS02-31R

The Mini HDMI Switch 3x1 with Remote Control is a device that routes high definition video up to 1080p and digital audio from any one of the several sources to the display unit. It has intelligent and key press switching function that sends high definition audio video signals to a high definition display output. It has infrared remote control with intelligent function that will respond immediately when the source equipment power supply is switch on. This switcher converter is compatible with HD-DVD, PS3, Xbox36, and others.