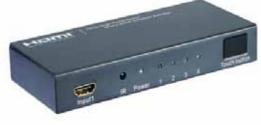

## HDMI Switch 4x1

EMAIL: weland@ptec.com.tw

HDS02-41

The HDMI Switch 4x1 allows switching between four HDMI devices into one high density display output. This device has one input in the front panel which reduces the size to offer more convenience and easy switching when connected to various source devices.

Supports 250MHz/2.5Gbps per channel (7.5Gbps all channel) bandwidth

Supports automatic switching function, remote control, and touch button