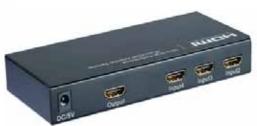

## HDMI Switch 4x1

EMAIL: weland@ptec.com.tw

HDS02-41

The HDMI Switch 4x1 allows switching between four HDMI devices into one high density display output. This device has one input in the front panel which reduces the size to offer more convenience and easy switching when connected to various source devices.