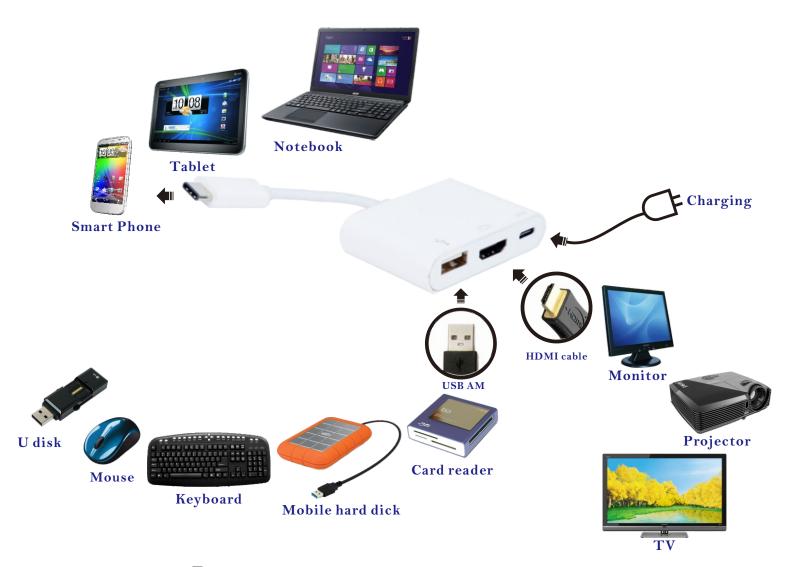

## USB 3.1 Type C to HDMI with Type C Charging + USB 3.0 Hub Combo Adapter

This is a USB type C to USB 3.0 HUB with HDMI and type C charging port adapter. The USB3.0 port allows you to connect a USB device to a host computer or another hub, the USB-C female port can charge for the host computer, and the HDMI port (DP Altmode) allows you to connect an extra monitor so that you can watch videos or slideshows on a big screen. It can work on Macbook or Google new Chromebook Pixel and other USB-C supported devices.

## **Feature**

- •Support USB-C input and HDMI, USB3.0 output
- •Support USB 3.0 super speed (5Gbps) transmission, downward compatible USB2.0
- •Support per lane data rates of 5.4Gbps (HBR2), 2.7Gbps (HBR) and 1.62Gbps (RBR)
- •Support HDMI resolution up to 1080p@60HZ
- •USB-C female charging port for Macbook or Google new Chromebook Pixel and other USB-C supported devices charging
- •Multiple USB-C interfaces support plug and play, hot swap
- ·Easy to use and carry