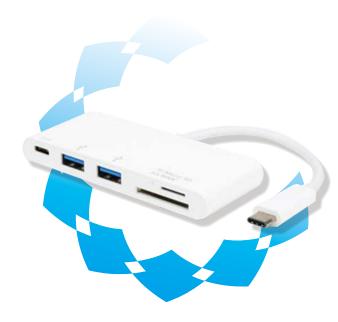

## USB 3.1 Type C to USB 3.0 HUB+Card Reader+Type C charging Combo Adapter

This is a USB-C to two USB 3.0 hub with USB-C charging port and Mciro SD and SD/MMC port. The USB 3.0 port allows you to connect USB device or another hub to the host USB-C computer, the USB-CF port can charge for the host computer, the Micro SD and SD/MMC port allows you to access the external memory of the host PC. It can work on Macbook or Google new Chromebook Pixel and other USB C supported devices.

## Feature

- •Support USB-C input, USB 3.0 output
- •Support USB 3.0 super speed (5Gbps) transmission, downward compatible with USB 2.0
- •USB 3.0 port supports to charge and transmit data for the USB device simultaneously
- •USB-C female charging port supports to charge for Macbook or Google new Chromebook Pixel and other USB-C supported devices
- •Support to access external memory for the host computer
- •USB-C female port supplies power up to 60W (20V/3A)
- •Multiple USB-C interfaces support plug and play, hot swap
- •Easy to use and carry