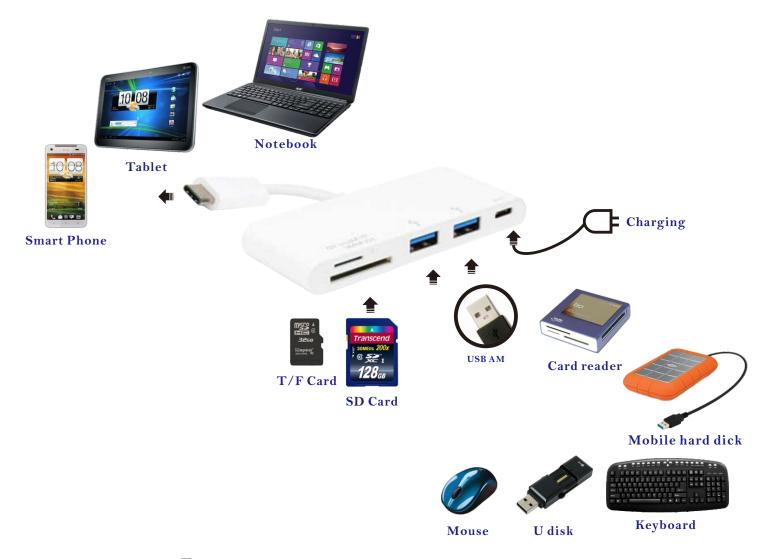

## USB 3.1 Type C to USB 3.0 HUB+Card Reader+Type C charging Combo Adapter

This is a USB-C to two USB 3.0 hub with USB-C charging port and Mciro SD and SD/MMC port. The USB 3.0 port allows you to connect USB device or another hub to the host USB-C computer, the USB-CF port can charge for the host computer, the Micro SD and SD/MMC port allows you to access the external memory of the host PC. It can work on Macbook or Google new Chromebook Pixel and other USB C supported devices.

## Feature

- •Support USB-C input, USB 3.0 output
- •Support USB 3.0 super speed (5Gbps) transmission, downward compatible with USB 2.0
- •USB 3.0 port supports to charge and transmit data for the USB device simultaneously
- •USB-C female charging port supports to charge for Macbook or Google new Chromebook Pixel and other USB-C supported devices
- •Support to access external memory for the host computer
- •USB-C female port supplies power up to 60W (20V/3A)
- •Multiple USB-C interfaces support plug and play, hot swap
- •Easy to use and carry